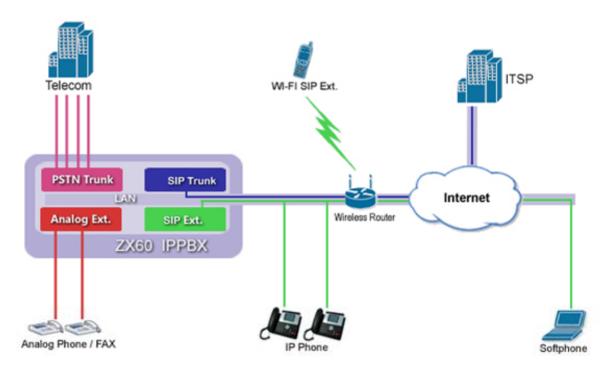

## Brief Introduction of ZX60 Series IP Phone System

The all-in-one ZX60 series of IP phone system can not only provide the basic features of traditional PBX, but also advanced features such as visual voice mail, music on hold and auto attendant, etc. With Zycoo VoIP solutions, SMEs can take advantage of the VoIP services and quickly deploy VoIP networks to connect with multiple branch locations over the Internet without any change on the current equipment or dial plan.

## SOHO or Small and medium businesses