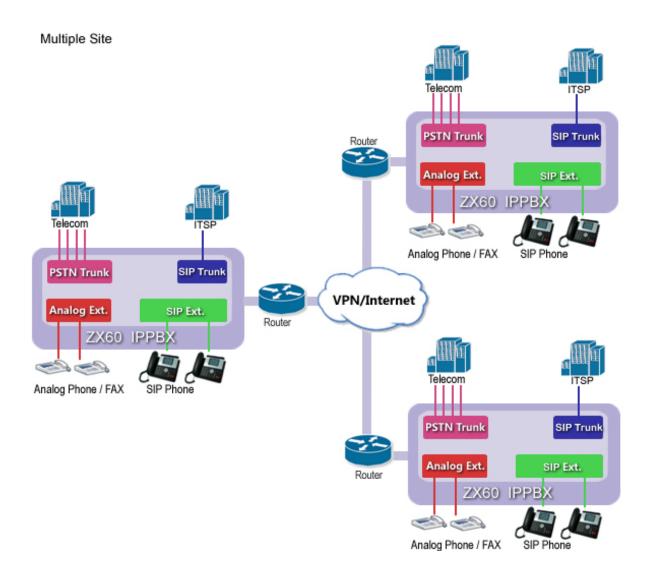

## Brief Introduction of ZX60 Series IP Phone System

The all-in-one ZX60 series of IP phone system can not only provide the basic features of traditional PBX, but also advanced features such as visual voice mail, music on hold and auto attendant, etc. With Zycoo VoIP solutions, SMEs can take advantage of the VoIP services and quickly deploy VoIP networks to connect with multiple branch locations over the Internet without any change on the current equipment or dial plan.

## SOHO or Small and medium businesses